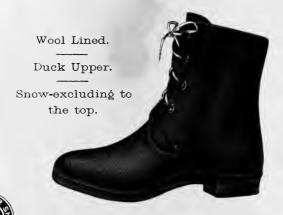

STORM KING BOOTS.
Men's, Boys', and Youths'.

They Buckle closely around the leg, making them particularly desirable for a boy or a youth in snowy weather.

Wool or Friction Lined.

SHORT DULL BOOTS.

Men's, Boys', and Youths' Wool or Friction Lined.